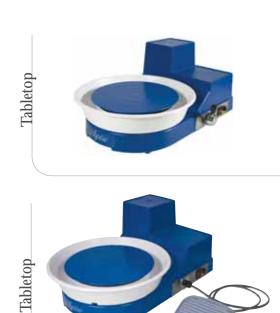

## **Aspire features and accessories:**

- \_Tabletop wheel
- \_Handicap accessible
- \_Easy clean up
- \_Portable

Hand Lever Control

Foot Pedal Control

Splash Pan & Bats

- \_Built-in work table
- \_One-piece splash pan
- \_Two bats (9 3/4")
- \_Five-year warranty
- \_Free DVD (Throwing On The Potter's Wheel)