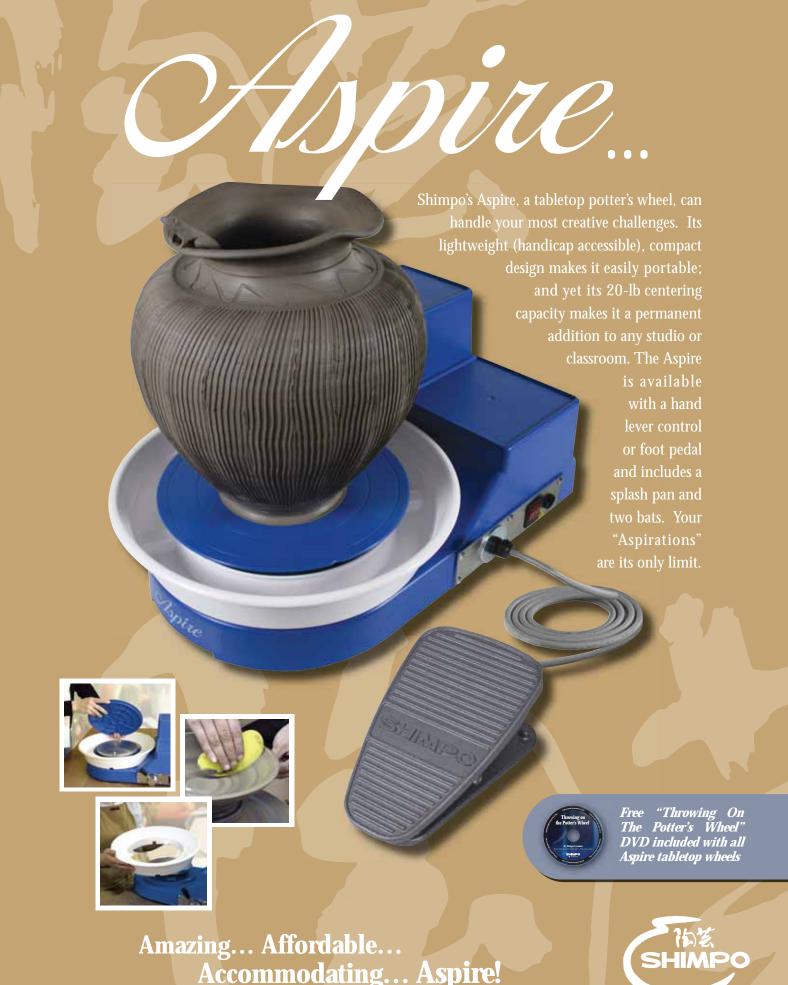

## **Aspire features and accessories:**

- \_Tabletop wheel
- \_Handicap accessible
- \_Easy clean up
- \_Portable

Hand Lever Control

Foot Pedal Control

Splash Pan & Bats

- \_Built-in work table
- \_One-piece splash pan
- \_Two bats (9 3/4")
- \_Five-year warranty
- \_Free DVD (Throwing On The Potter's Wheel)

Available with Hand Lever or Foot Pedal