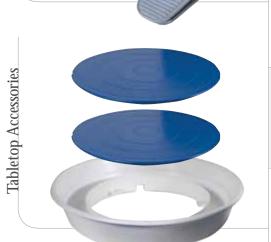

## **Aspire features and accessories:**

- \_Tabletop wheel
- \_Handicap accessible
- \_Easy clean up
- \_Portable

Hand Lever Control

Foot Pedal Control

Splash Pan & Bats

- \_Built-in work table
- \_One-piece splash pan
- \_Two bats (9 3/4")
- \_Five-year warranty
- \_Free DVD (Throwing On The Potter's Wheel)