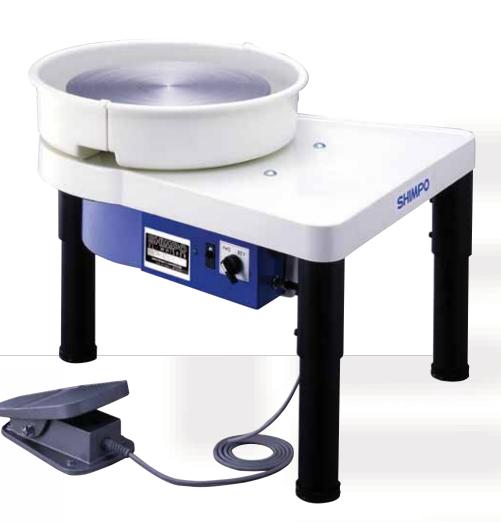

## he superior technology of Shimpo's RK-Whisper potter's wheel

and the popular features of Shimpo's Velocity V75 potter's wheel have been combined to create the second model in Shimpo's Whisper series potter's wheels: the VL-Whisper.

Responsive, high torque at all speeds, powerful and we can now say the quietest wheel in the potter's wheel market. It's a "quiet" that must be heard to be believed!

Motor/Controller

5 heights to accommodate a variety of sitting or standing positions

Fully Extended

Handicap Accessible

Direct Drive Motor

## This patented model is overflowing with features:

\_Brushless DC motor, direct-drive (no belts or pulleys) with overload protection

\_Broad speed range

\_Electronic controller

\_Reversibility

\_100 lb. Centering

\_Three-leg design for easy leveling and stability

\_Two-piece splash pan

\_14" wheel-head

\_Adaptable for table top operation

\_Adjustable height

\_Banding wheel feature

\_Built-in work table

\_Modular components

\_Compact storage

\_No routine maintenance

\_Five-year warranty

\_Extension legs available (35" x 37" HT)

New space saving storage option is great for freeing up room in your studio!

specifications