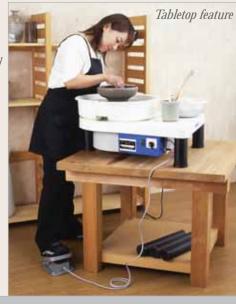

\_Three-leg design for easy leveling and stability

\_Two-piece splash pan

\_14" wheel-head

\_Adaptable for table top operation

\_Adjustable height

\_Banding wheel feature

\_Built-in work table

\_Modular components

\_Compact storage

\_No routine maintenance

\_Five-year warranty

\_Extension legs available (35" x 37" HT)

New space saving storage option is great for freeing up room in your studio!

specifications