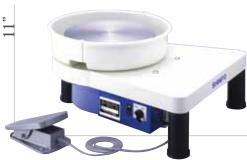

\_Three-leg design for easy leveling and stability

\_Two-piece splash pan

\_14" wheel-head

\_Adaptable for table top operation

\_Adjustable height

\_Banding wheel feature

\_Built-in work table

\_Modular components

\_Compact storage

\_No routine maintenance

\_Five-year warranty

\_Extension legs available (35" x 37" HT)

New space saving storage option is great for freeing up room in your studio!

specifications