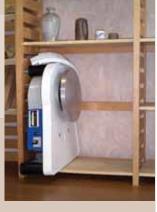

\_Compact storage

\_No routine maintenance

\_Five-year warranty

\_Extension legs available (35" x 37" HT)

New space saving storage option is great for freeing up room in your studio!

specifications