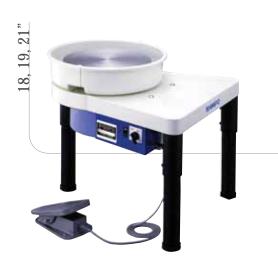

Fully Extended

Handicap Accessible

Direct Drive Motor

\_Three-leg design for easy leveling and stability

\_Two-piece splash pan

\_14" wheel-head

\_Adaptable for table top operation

\_Adjustable height

\_Banding wheel feature

\_Built-in work table

\_Modular components

\_Compact storage

\_No routine maintenance

\_Five-year warranty

\_Extension legs available (35" x 37" HT)

New space saving storage option is great for freeing up room in your studio!

specifications